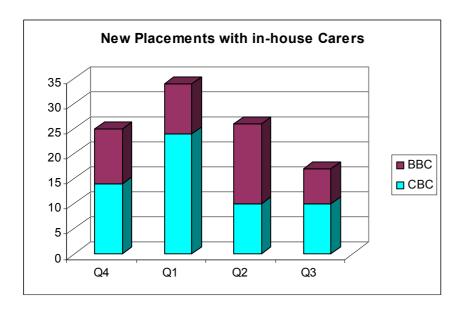

## Appendix A

Chart one shows the allocation of in house placements to Central Bedfordshire Council (CBC) and Bedford Borough Council (BBC) during the last four quarters.

Chart two shows the proportion of new placements made in CBC and BBC in the last four quarters.