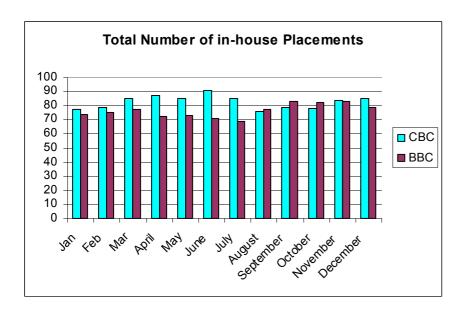

## Appendix A

Chart one shows the allocation of in house placements to Central Bedfordshire Council (CBC) and Bedford Borough Council (BBC) during the last four quarters.

Chart two shows the proportion of new placements made in CBC and BBC in the last four quarters.