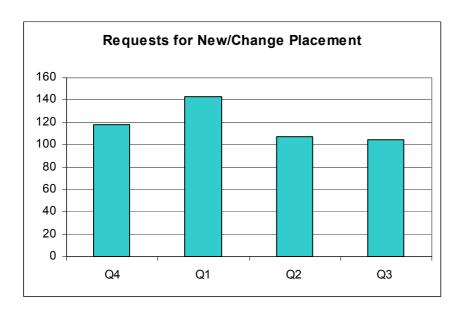

Chart three shows the number of foster carer assessments started in the last four quarters.

Chart four shows the total number of requests of both councils for new placements and a change of placement in the last four quarters.