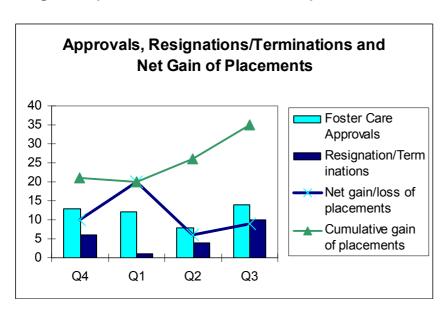

Chart five shows the total number of enquiries made about fostering in the last four quarters.

Chart six shows the total numbers of approvals, resignations/terminations and net gain of placements in the last four quarters.