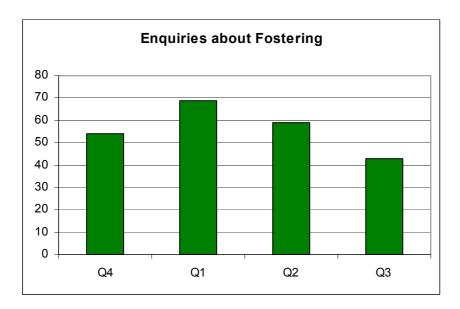

Chart five shows the total number of enquiries made about fostering in the last four quarters.

Chart six shows the total numbers of approvals, resignations/terminations and net gain of placements in the last four quarters.